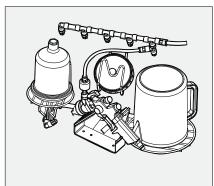

### **DIAPHRAGM PUMP ROSAUTO**

THE HEART OF OUR SPRAY-GUN WASHERS

Reliability since over 30 years

CE  $\langle E_x \rangle_{II \ 2G}$ 

### KIT M OPTIONAL

- Kit made up of diaphragm MP pump, flowing-brush and hoses
- For washing with brush fed recirculating liquid
- Set up in factory and before unit delivery only

### KITF OPTIONAL

- Kit made up of diaphragm PA pump, push-button and hoses
- For final wash with clean thinner
- Set up in factory and before unit delivery only