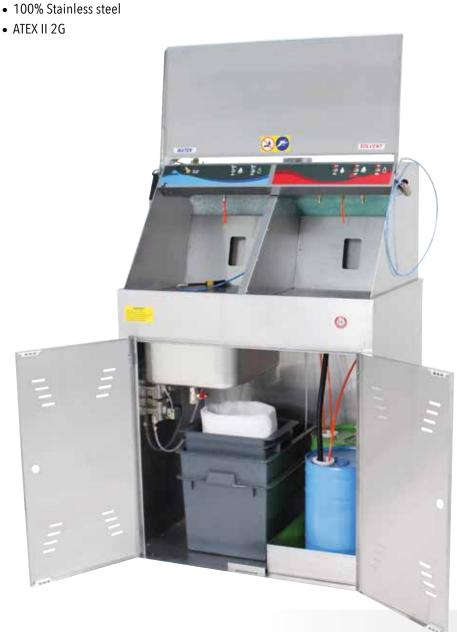

### MOD. P20 M

#### MANUAL SPRAY-GUN WASHER WITH WATER

### TECHNICAL DATA

Dimensions 490 x 690 x 1490 mm

Weight 50 Kg

Steel tank capacity for water

Operation pneumatic

- Pre-wash with brush and pump fed recirculating liquid
- Nebulizer for clean water final rinse
- Air gun for final drying
- Water / paint separation kit included
- 100% Stainless steel
- ATEX II 2G