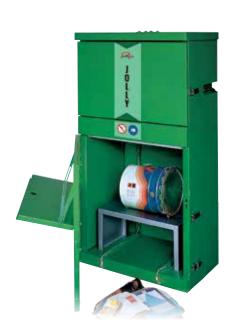

#### PRESS "JOLLY"

- All-pneumatic press
- $\bullet$  Compacts paper, cardboard, nylons and tins up to Ø 30 cm
- Great waste volume reduction
- ATEX II 3GD

#### **TECHNICAL DATA**

Dimensions 840 x 500 x 1660 mm

Weight 200 Kg

 $\begin{array}{c} \textbf{Dimension of loading door} \\ 720 \ x \ 310 \ mm \end{array}$ 

Crushing chamber dimension 700 x 450 x 770 mm

Piston thrust 8 bar - 980 kg

Packing weight 30÷35 Kg