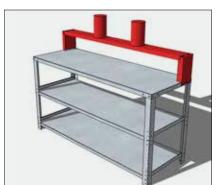

### MOD. 250AX - 250BX

#### **PAINTING WORKBENCH**

#### **TECHNICAL DATA**

Dimensions 1090 x 690 x 1465 mm

> Weight 62 Kg

Exhaust duct diameter mm 150

> Operation pneumatic

Air pressure Min 6 - max 10 Bar

• 100% Stainless steel

Workbench

• Ideal for placing, mixing, stirring and diluting waterborne and solvent-based paint

#### • MOD.250 BX only:

- Two venturi pumps ejecting the thinner or the liquid to be diluted
- Vapour exhaustion from work area
- ATEX II 2G