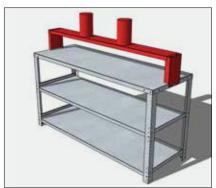

### MOD. 250AX - 250BX

#### **PAINTING WORKBENCH**

#### **TECHNICAL DATA**

Dimensions 1090 x 690 x 1465 mm

> Weight 62 Kg

Exhaust duct diameter mm 150

> Operation pneumatic

Air pressure Min 6 - max 10 Bar

• 100% Stainless steel

Workbench

• Ideal for placing, mixing, stirring and diluting waterborne and solvent-based paint

#### • MOD.250 BX only:

- Two venturi pumps ejecting the thinner or the liquid to be diluted
- Vapour exhaustion from work area
- ATEX II 2G