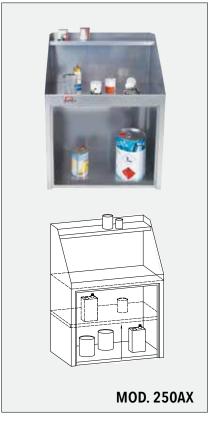

### MOD. 250AX - 250BX

#### **PAINTING WORKBENCH**

#### **TECHNICAL DATA**

Dimensions 1090 x 690 x 1465 mm

> Weight 62 Kg

Exhaust duct diameter mm 150

> Operation pneumatic

Air pressure Min 6 - max 10 Bar

• 100% Stainless steel

Workbench

• Ideal for placing, mixing, stirring and diluting waterborne and solvent-based paint

#### • MOD.250 BX only:

- Two venturi pumps ejecting the thinner or the liquid to be diluted
- Vapour exhaustion from work area
- ATEX II 2G