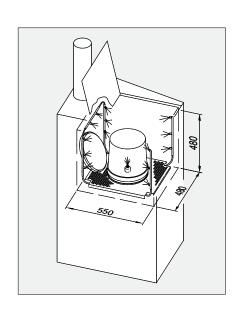

### MOD. 250AX - 250BX

#### **PAINTING WORKBENCH**

#### **TECHNICAL DATA**

Dimensions 1090 x 690 x 1465 mm

> Weight 62 Kg

Exhaust duct diameter mm 150

> Operation pneumatic

Air pressure Min 6 - max 10 Bar

• 100% Stainless steel

Workbench

• Ideal for placing, mixing, stirring and diluting waterborne and solvent-based paint

#### • MOD.250 BX only:

- Two venturi pumps ejecting the thinner or the liquid to be diluted
- Vapour exhaustion from work area
- ATEX II 2G