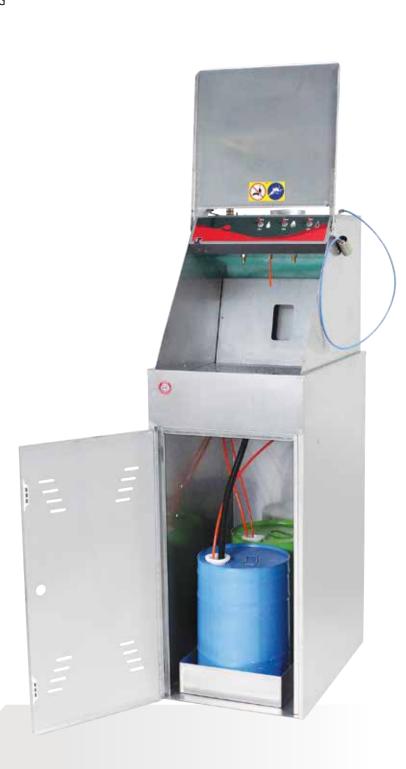

### MOD. P10

#### MANUAL SPRAY-GUN WASHER WITH SOLVENT

- Manual wash of solvent-based paint
- Automatic vapour exhaustion from work area
- Pre-wash with Venturi pump feeding recirculating thinner
- Venturi pump feeding clean thinner
- Final rinse with nebulizer and clean thinner
- Color tests allowed
- 100% Stainless steel
- ATEX II 2G

#### **TECHNICAL DATA**

Dimensions 490 x 690 x 1490 mm

Weight 42 Kg

Exhaust duct diameter 120 mm

Operation pneumatic

Air pressure Min 6 - max 10 Bar

**OPTIONAL: KIT M** 