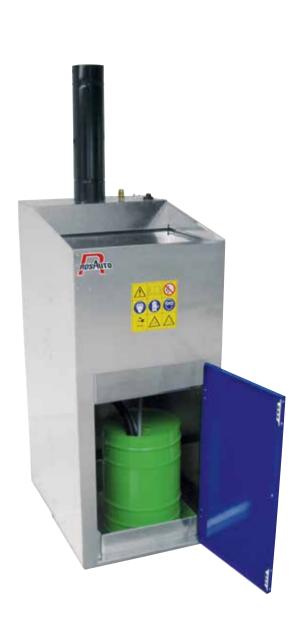

### MOD. 801A - 801B

• Explosion-proof distiller for thinner

• All sludge collected in disposal bags

• Mod. 801B: ready to be combined

• Digital display of time and temperature

• Distills up to 15 lt thinner

thinner

• Atex II 2G

#### "DECA" DISTILLER

#### **TECHNICAL DATA**

Dimensions 510 x 720 x 1380 mm

Weight 79 Kg

Distiller capacity 15 L

Operation Electric power 1 kW - 230 V

 $\begin{array}{c} \text{Max working temperature} \\ \text{200°C} \end{array}$ 

Cycle time 3-4 hours

• Combined with spray-gun washer (option) for automatic transfer of clean and dirty