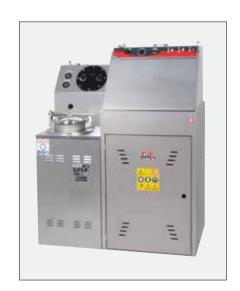

### MOD. 801A - 801B

• Explosion-proof distiller for thinner

• All sludge collected in disposal bags

• Mod. 801B: ready to be combined

• Digital display of time and temperature

• Distills up to 15 lt thinner

thinner

• Atex II 2G

#### "DECA" DISTILLER

#### **TECHNICAL DATA**

Dimensions 510 x 720 x 1380 mm

Weight 79 Kg

Distiller capacity 15 L

Operation Electric power 1 kW - 230 V

 $\begin{array}{c} \text{Max working temperature} \\ \text{200°C} \end{array}$ 

Cycle time 3-4 hours

• Combined with spray-gun washer (option) for automatic transfer of clean and dirty