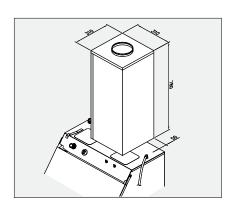

### **MOD. P30**

#### **AUTOMATIC SPRAY-GUN WASHER WITH WATER**

### TECHNICAL DATA

Dimensions 490 x 690 x 1490 mm

Weight 55 Kg

Steel tank capacity for water 50 L

Number of spray-guns per washing cycle

Operation pneumatic

- Automatic wash with recirculating liquid fed by diaphragm pump
- Final rinse with clean water fed by Venturi pump and nebulizer
- Air gun for final drying
- Water / paint separation kit included
- 100% Stainless steel
- ATEX II 2G