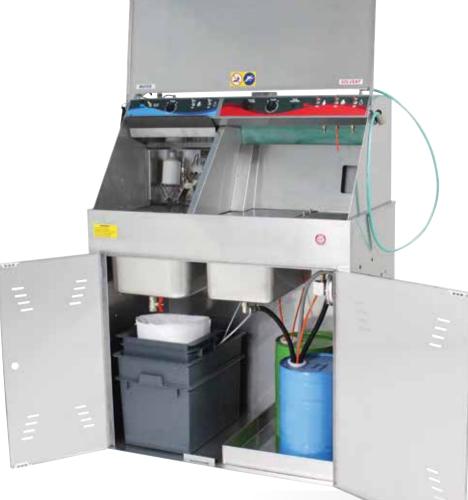

### MOD. 135 - SPEEDY CLEAN

### COMBINED SPRAY-GUN WASHER, MANUAL WITH WATER AND SOLVENT

#### **TECHNICAL DATA**

Dimensions 450 x 310 x 830 mm

> Weight 10 Kg

Operation pneumatic

- Very compact unit; only 45 x 31 x 83h cm
- 4 tanks of 5 litres each
- One pump with dirty fluid for both zones (pre-wash)
- One nebulizer with clean fluid for both zones (final rinse)
- Brush for manual washing
- Works with water plus detergent and thinner
- Washes whole spray-guns, spraying nozzles, paint cup, mixing stirrers, paint filters, etc...
- Produces very few gases
- Aspiration system built-in
- Air gun for drying
- Can be used inside or outside the spray booth
- 100% stainless steel