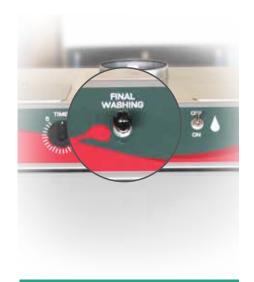

### KITF OPTIONAL

- Kit made up of diaphragm PA pump, push-button and hoses
- For final wash with clean thinner
- Set up in factory and before unit delivery only

#### • MOD. M30 F only:

- Final wash with an extra diaphragm pump feeding clean thinner operated by push-button
- Wash with Venturi pump feeding recirculating thinner
- Mechanical block of the lid of automatic washing during cleaning cycle
- Venturi pump feeding clean liquid
- Nebulizer for final rinse with clean thinner