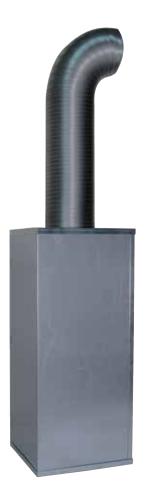

#### **ACTIVE CARBON FILTER**

- Great pollution removal from exhausted vapours
- Can be adapted to all spray-gun washers
- Active carbons can be replaced when exhausted

#### **TECHNICAL DATA**

 $\begin{array}{c} \textbf{Dimensions} \\ \textbf{310} \ \textbf{x} \ \textbf{310} \ \textbf{x} \ \textbf{780} \ \textbf{mm} \end{array}$ 

Weight 28 Kg

Carbon quantity 12 Kg

Abatement percentage > 50%