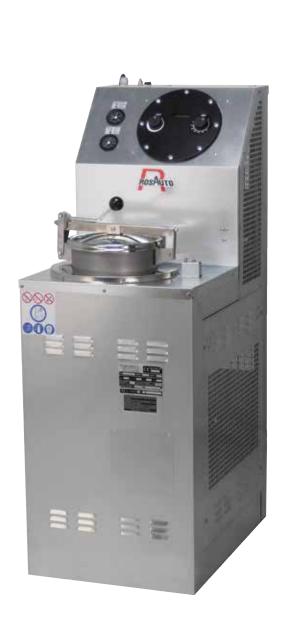

### **MOD. P30**

#### **AUTOMATIC SPRAY-GUN WASHER WITH WATER**

### TECHNICAL DATA

Dimensions 490 x 690 x 1490 mm

Weight 55 Kg

Steel tank capacity for water 50 L

Number of spray-guns per washing cycle

Operation pneumatic

- Automatic wash with recirculating liquid fed by diaphragm pump
- Final rinse with clean water fed by Venturi pump and nebulizer
- Air gun for final drying
- Water / paint separation kit included
- 100% Stainless steel
- ATEX II 2G