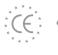

### MOD. L10

#### **COMBINED SPRAY-GUN WASHER, MANUAL** WITH WATER AND SOLVENT

- Combi unit for manual wash of waterborne and solvent-based paint
- Automatic vapour exhaustion from work area

#### WATER ZONE

- Venturi pump for washing with recirculating liquid
- Nebulizer for clean water final rinse
- Air gun for final drying
- Water / paint separation kit not included

#### **SOLVENT ZONE**

- Pre-wash with Venturi pump fed recirculating thinner
- Venturi pump feeding clean thinner
- Nebulizer for final rinse with clean thinner
- Color tests allowed
- 100% Stainless steel
- ATEX II 2G

#### **TECHNICAL DATA**

**Dimensions** 990 x 690 x 1490 mm

> Weight 72 Kg

Steel tank capacity for water

Exhaust duct diameter 150 mm

> Operation pneumatic

Air pressure Min 6 - max 10 Bar

**OPTIONAL:** KIT M (for thinner)

**OPTIONAL: KIT M (for water)** 

Tanks not included