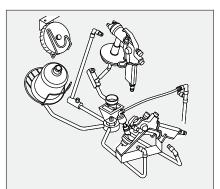

#### **SOLVENT ZONE**

- Automatic wash with diaphragm pump feeding recirculating thinner
- Mechanical block of the lid of automatic washing during cleaning cycle
- Venturi pump feeding clean thinner
- Nebulizer for final rinse with clean thinner
- Air pressure regulator for color testin
- Color tests allowed
- 100% Stainless steel

#### ▲ SOLVENT ZONE

- Automatic wash with diaphragm pump feeding recirculating liquid
- Final wash with clean thinner fed by an extra diaphragm pump
- Mechanical block of the lid of automatic washing during cleaning cycle
- Wash with Venturi pump feeding recirculating thinner
- Venturi pump feeding clean thinner
- Final wash by nebulizer with clean thinner
- Air pressure regulator for color testing
- Color tests allowed
- 100% Stainless steel
- ATEX II 2G