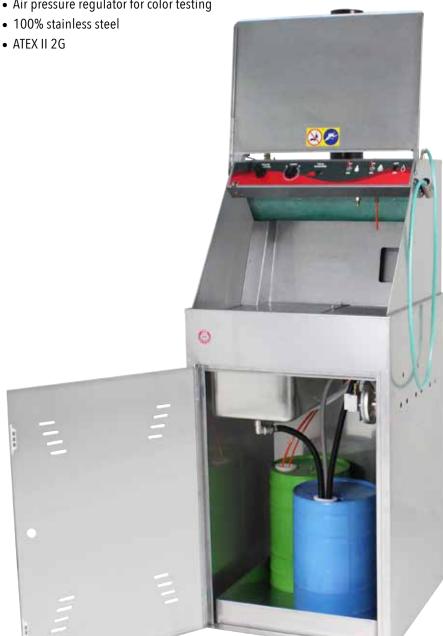

### MOD. M30 - M30 F

#### **AUTOMATIC SPRAY-GUN WASHER WITH SOLVENT**

- Automatic and manual wash of solvent-based paint
- Automatic vapour exhaustion from work area
- Automatic wash with diaphragm pump feeding recirculating liquid

#### • MOD. M30 F only:

- Final wash with an extra diaphragm pump feeding clean thinner operated by push-button
- Wash with Venturi pump feeding recirculating thinner
- Mechanical block of the lid of automatic washing during cleaning cycle
- Venturi pump feeding clean liquid
- Nebulizer for final rinse with clean thinner

• Air pressure regulator for color testing