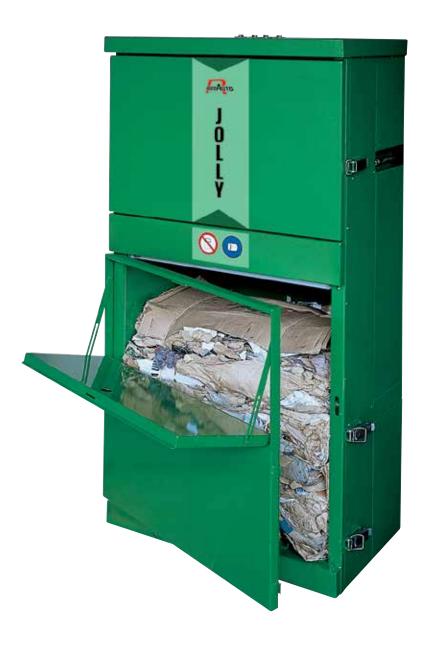

#### PRESS "JOLLY"

- All-pneumatic press
- $\bullet$  Compacts paper, cardboard, nylons and tins up to Ø 30 cm
- Great waste volume reduction
- ATEX II 3GD

#### **TECHNICAL DATA**

Dimensions 840 x 500 x 1660 mm

Weight 200 Kg

 $\begin{array}{c} \textbf{Dimension of loading door} \\ 720 \ x \ 310 \ mm \end{array}$ 

Crushing chamber dimension 700 x 450 x 770 mm

Piston thrust 8 bar - 980 kg

Packing weight 30÷35 Kg