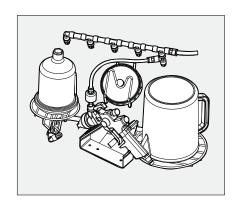

### MOD. P11

#### MANUAL SPRAY-GUN WASHER WITH WATER

• Venturi pump for washing with recirculating liquid

• Manual wash of waterborne paint

• Perfect for disposable cup system

• Nebulizer for clean water final rinse

• Water / paint separation kit not included

• Air gun for final drying

• 100% Stainless steel

• ATEX II 2G

#### **TECHNICAL DATA**

Dimensions

Min 6 - max 10 Bar

490 x 690 x 1490 mm Weight 38 Kg Operation pneumatic Air pressure

**OPTIONAL: KIT M** 