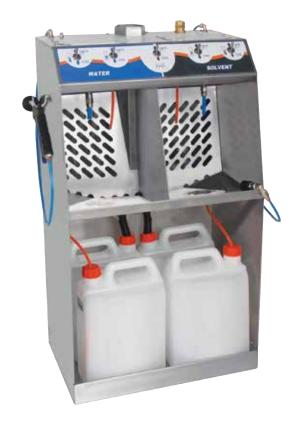

### MOD. L10

#### **COMBINED SPRAY-GUN WASHER, MANUAL** WITH WATER AND SOLVENT

- Combi unit for manual wash of waterborne and solvent-based paint
- Automatic vapour exhaustion from work area

#### WATER ZONE

- Venturi pump for washing with recirculating liquid
- Nebulizer for clean water final rinse
- Air gun for final drying
- Water / paint separation kit not included

#### **SOLVENT ZONE**

- Pre-wash with Venturi pump fed recirculating thinner
- Venturi pump feeding clean thinner
- Nebulizer for final rinse with clean thinner
- Color tests allowed
- 100% Stainless steel
- ATEX II 2G

#### **TECHNICAL DATA**

**Dimensions** 990 x 690 x 1490 mm

> Weight 72 Kg

Steel tank capacity for water

Exhaust duct diameter 150 mm

> Operation pneumatic

Air pressure Min 6 - max 10 Bar

**OPTIONAL:** KIT M (for thinner)