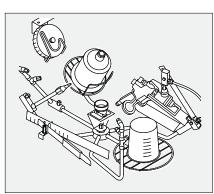

#### **SOLVENT ZONE**

- Automatic wash with diaphragm pump feeding recirculating thinner
- Mechanical block of the lid of automatic washing during cleaning cycle
- Venturi pump feeding clean thinner
- Nebulizer for final rinse with clean thinner
- Air pressure regulator for color testin
- Color tests allowed
- 100% Stainless steel

#### ▲ SOLVENT ZONE

- Automatic wash with diaphragm pump feeding recirculating liquid
- Final wash with clean thinner fed by an extra diaphragm pump
- Mechanical block of the lid of automatic washing during cleaning cycle
- Wash with Venturi pump feeding recirculating thinner
- Venturi pump feeding clean thinner
- Final wash by nebulizer with clean thinner
- Air pressure regulator for color testing
- Color tests allowed
- 100% Stainless steel
- ATEX II 2G