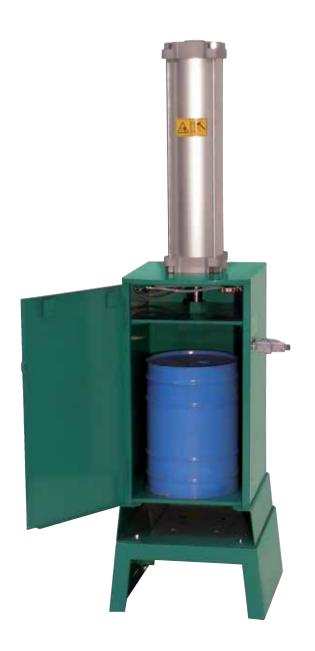

#### PRESS FOR CRUSHING CANS 30L

- All-pneumatic press
- Compacts drums up to 30 litres
- ATEX II 3G

#### **TECHNICAL DATA**

| Dimensions          |
|---------------------|
| 500 x 450 x 1780 mm |
| Weight              |
| 95 Kg               |
| Crushing chamber    |
| dimension           |
| 370 x 350 x 580 mm  |
| Operation           |
| pneumatic           |
| Piston thrust       |
| 8 bar - 1600 kg     |