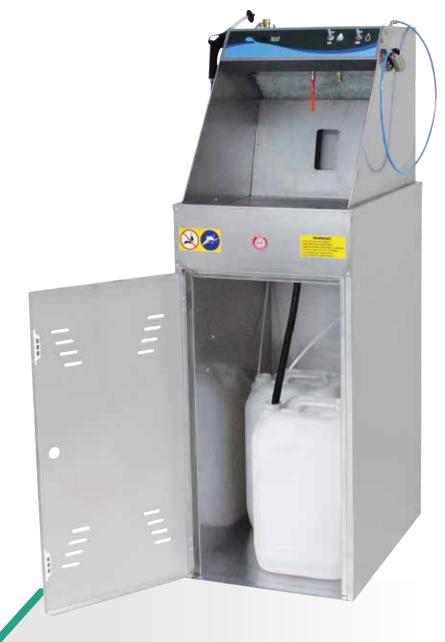

### MOD. L20 M

#### **COMBINED SPRAY-GUN WASHER, MANUAL** WITH WATER AND SOLVENT

- Combi unit for manual wash of waterborne and solvent-based paint
- Automatic vapour exhaustion from work area

#### WATER ZONE

- Pre-wash with brush and pump fed recirculating liquid
- Nebulizer for final rinse with clean water
- Air gun for final drying
- Water/paint separation kit included

#### SOLVENT ZONE

- Pre-wash with Venturi pump fed recirculating thinner
- Venturi pump feeding clean thinner
- Nebulizer for final rinse with clean thinner
- Color tests allowed

#### **TECHNICAL DATA**

**Dimensions** 990 x 690 x 1490 mm

> Weight 85 Kg

Steel tank capacity for water

Exhaust duct diameter 150 mm

> Operation pneumatic

Air pressure Min 6 - max 10 Bar

**OPTIONAL: KIT M (for thinner)** 