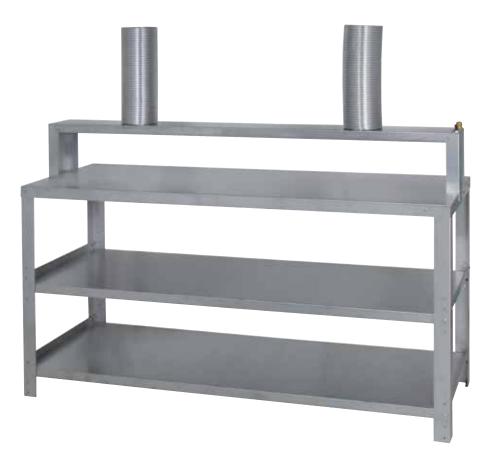

#### **PAINTING WORKBENCH**

• Workbench

• 100% stainless steel

#### **TECHNICAL DATA**

Dimensions 1800 x 645 x 1210 mm

> Weight 60 Kg

Operation pneumatic

Air pressure 8 Bar

Exhaust duct diameter 2 x 150 mm

• Ideal for placing, mixing, stirring and diluting waterborne and solvent-based paint • Vapour exhaustion from work area

• Two shelves adjustable in height

• Possibility to work in one or both sides of the table

Article to be assembled Pipes for exhaustion not provided