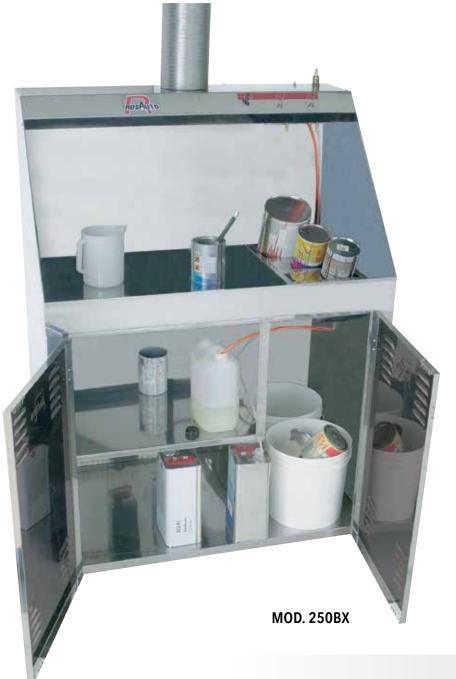

### MOD. 250AX - 250BX

#### **PAINTING WORKBENCH**

#### **TECHNICAL DATA**

Dimensions 1090 x 690 x 1465 mm

> Weight 62 Kg

Exhaust duct diameter mm 150

> Operation pneumatic

Air pressure Min 6 - max 10 Bar

• 100% Stainless steel

Workbench

• Ideal for placing, mixing, stirring and diluting waterborne and solvent-based paint

#### • MOD.250 BX only:

- Two venturi pumps ejecting the thinner or the liquid to be diluted
- Vapour exhaustion from work area
- ATEX II 2G