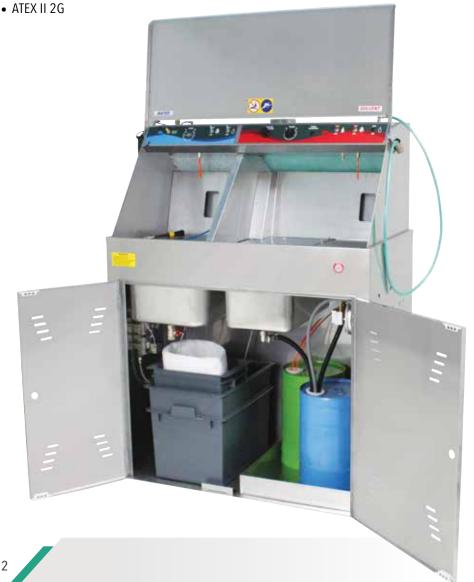

### **MOD. P30**

#### **AUTOMATIC SPRAY-GUN WASHER WITH WATER**

### TECHNICAL DATA

Dimensions 490 x 690 x 1490 mm

Weight 55 Kg

Steel tank capacity for water 50 L

Number of spray-guns per washing cycle

Operation pneumatic

- Automatic wash with recirculating liquid fed by diaphragm pump
- Final rinse with clean water fed by Venturi pump and nebulizer
- Air gun for final drying
- Water / paint separation kit included
- 100% Stainless steel
- ATEX II 2G