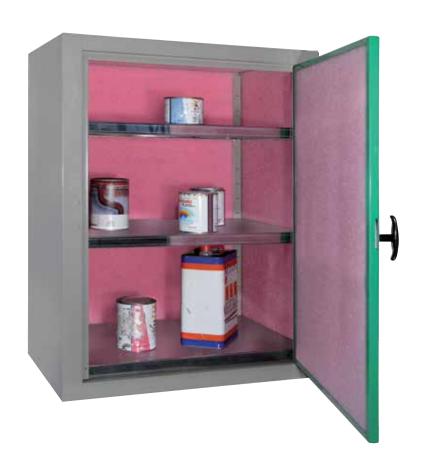

#### MINI THERMOCOLOR

- Heated cabinet for storing paints and other products
- Lowest shelf heated + 2 adjustable shelved
- Insulated heated room
- Can be used for: paints, catalysts, lacquers, metal stoppers, primers, insulators, glues, dopes, car frame protection oil, spray guns
- ATEX II 3GD

#### **TECHNICAL DATA**

Dimensions 720 x 500 x 940 mm

Weight 36 Kg

Operation Electric power 230 V - 50 Hz

Power 55 W

Plane average temperature 45°C

Heating volume room 710 x 450 x 900 m