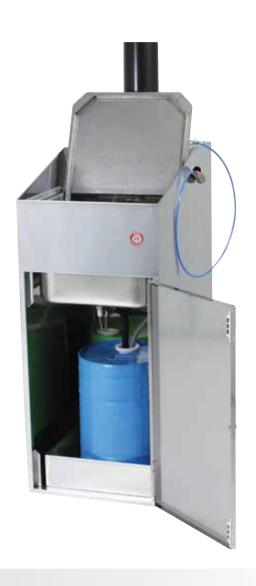

### MOD. 173A - 173D

#### **AUTOMATIC SPRAY-GUN WASHER WITH SOLVENT**

- Automatic wash of solvent-based paint
- Automatic vapour exhaustion from work area
- Automatic wash with diaphragm pump feeding recirculating thinner
- MOD. 173D only: venturi pump feeding clean thinner
- Nebulizer for final rinse with clean thinner
- 100% Stainless steel
- ATEX II 2G

#### **TECHNICAL DATA**

Dimensions 450 x 660 x 1100 mm

Weight 38 Kg

Number of spray-guns per washing cycle  $$\rm N^{\circ}\,2$$ 

Exhaust duct diameter 120 mm

Operation pneumatic

Air pressure Min 6 - max 10 Bar