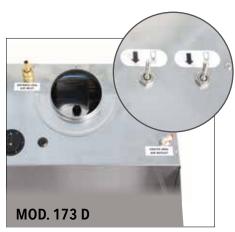

### MOD. 173A - 173D

#### **AUTOMATIC SPRAY-GUN WASHER WITH SOLVENT**

- Automatic wash of solvent-based paint
- Automatic vapour exhaustion from work area
- Automatic wash with diaphragm pump feeding recirculating thinner
- MOD. 173D only: venturi pump feeding clean thinner
- Nebulizer for final rinse with clean thinner
- 100% Stainless steel
- ATEX II 2G