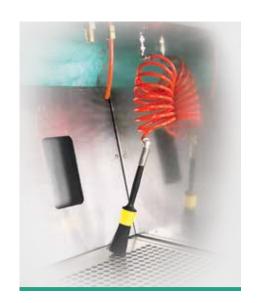

#### MANUAL SPRAY-GUN WASHER WITH WATER

• Venturi pump for washing with recirculating liquid

• Manual wash of waterborne paint

• Perfect for disposable cup system

• Nebulizer for clean water final rinse

• Water / paint separation kit not included

• Air gun for final drying

• 100% Stainless steel

• ATEX II 2G

#### **TECHNICAL DATA**

Dimensions

Min 6 - max 10 Bar

490 x 690 x 1490 mm Weight 38 Kg Operation pneumatic Air pressure

**OPTIONAL: KIT M** 