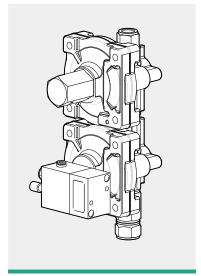

### KIT M OPTIONAL

- Kit made up of diaphragm MP pump, flowing-brush and hoses
- For washing with brush fed recirculating liquid
- Set up in factory and before unit delivery only

### KITF OPTIONAL

- Kit made up of diaphragm PA pump, push-button and hoses
- For final wash with clean thinner
- Set up in factory and before unit delivery only