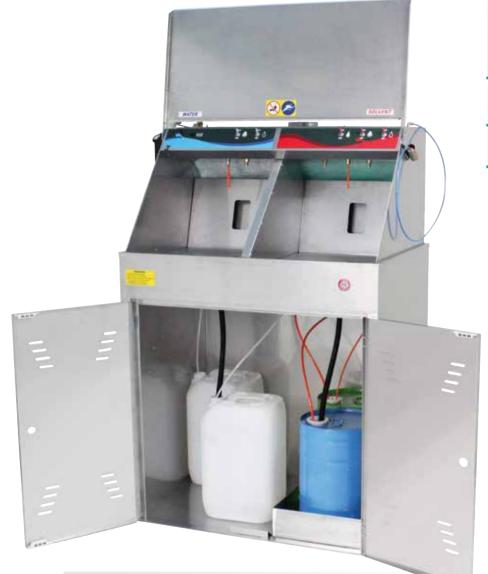

### MOD. L10

#### **COMBINED SPRAY-GUN WASHER, MANUAL** WITH WATER AND SOLVENT

- Combi unit for manual wash of waterborne and solvent-based paint
- Automatic vapour exhaustion from work area

#### WATER ZONE

- Venturi pump for washing with recirculating liquid
- Nebulizer for clean water final rinse
- Air gun for final drying
- Water / paint separation kit not included

#### **SOLVENT ZONE**

- Pre-wash with Venturi pump fed recirculating thinner
- Venturi pump feeding clean thinner
- Nebulizer for final rinse with clean thinner
- Color tests allowed
- 100% Stainless steel
- ATEX II 2G

#### **TECHNICAL DATA**

**Dimensions** 990 x 690 x 1490 mm

> Weight 72 Kg

Steel tank capacity for water

Exhaust duct diameter 150 mm

> Operation pneumatic

Air pressure Min 6 - max 10 Bar

**OPTIONAL:** KIT M (for thinner)

**OPTIONAL: KIT M (for water)** 

Tanks not included