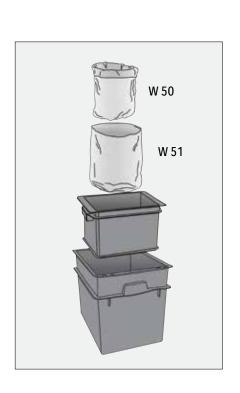

#### **WATER-PAINT SEPARATION KIT**

- Ideal for paint / water separation
- Includes a plastic container and a perforated container supporting filters
- Air mixer to stir water with coagulating powder

#### **TECHNICAL DATA**

Dimensions 600 x 400 x 500 mm

Weight 4,5 Kg

Tank capacity 50 L