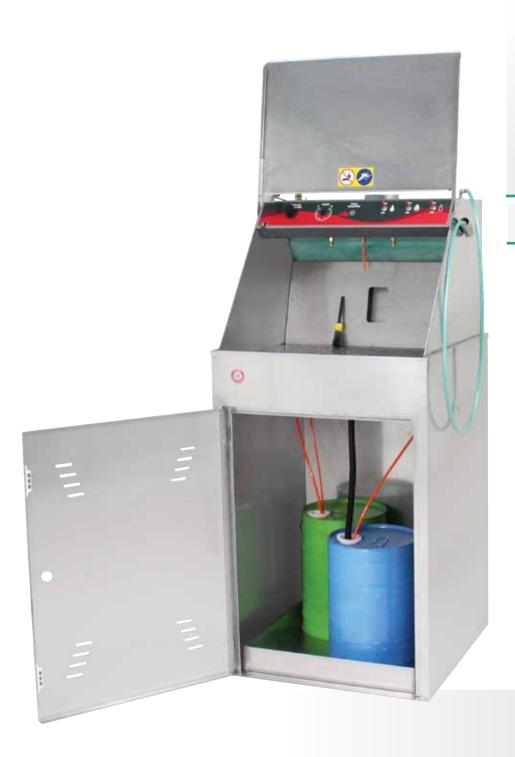

### MOD. 173A - 173D

#### **AUTOMATIC SPRAY-GUN WASHER WITH SOLVENT**

- Automatic wash of solvent-based paint
- Automatic vapour exhaustion from work area
- Automatic wash with diaphragm pump feeding recirculating thinner
- MOD. 173D only: venturi pump feeding clean thinner
- Nebulizer for final rinse with clean thinner
- 100% Stainless steel
- ATEX II 2G

#### **TECHNICAL DATA**

Dimensions 450 x 660 x 1100 mm

Weight 38 Kg

Number of spray-guns per washing cycle  $$\rm N^{\circ}\,2$$ 

Exhaust duct diameter 120 mm

Operation pneumatic

Air pressure Min 6 - max 10 Bar