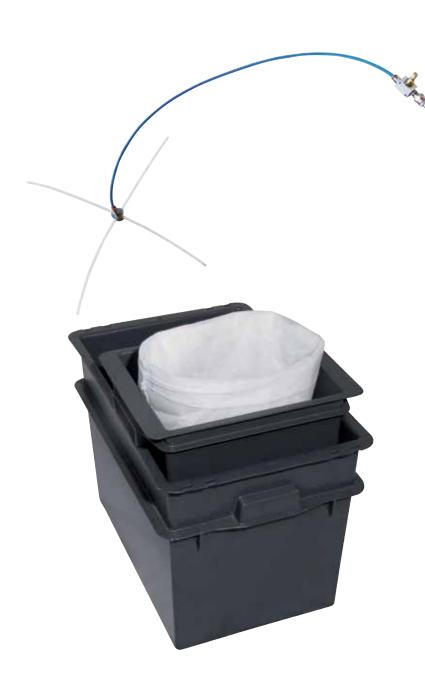

#### **WATER-PAINT SEPARATION KIT**

- Ideal for paint / water separation
- Includes a plastic container and a perforated container supporting filters
- Air mixer to stir water with coagulating powder

#### **TECHNICAL DATA**

Dimensions 600 x 400 x 500 mm

Weight 4,5 Kg

Tank capacity 50 L