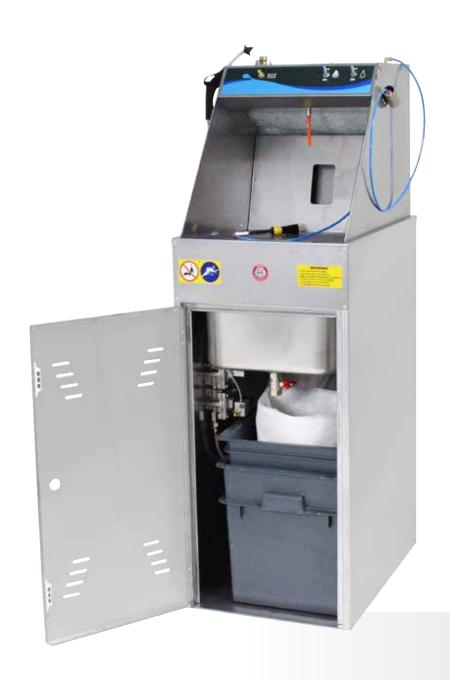

### **MOD. G40 M**

#### **COMBINED SPRAY-GUN WASHER, MANUAL** WITH WATER, AUTOMATIC FOR SOLVENT

- Combi unit, automatic and manual wash of waterborne and solvent-based paint
- Automatic vapour exhaustion from work area

#### WATER ZONE

- Pre-wash with brush and pump fed recirculating liquid
- Nebulizer for final rinse with clean water
- Air gun for final drying
- Water/paint separation kit included

#### **SOLVENT ZONE**

- Automatic wash with diaphragm pump feeding recirculating thinner
- Mechanical block of the lid of automatic washing during cleaning cycle
- Venturi pump feeding clean thinner
- Nebulizer for final rinse with clean thinner
- Air pressure regulator for color testin
- Color tests allowed
- 100% Stainless steel

#### **TECHNICAL DATA**

**Dimensions** 1190 x 690 x 1490 mm

> Weight 107 Kg

Steel tank capacity for water

Number of spray-guns per washing cycle

> **Exhaust duct diameter** 150 mm

> > Operation pneumatic

Air pressure Min 6 - max 10 Bar

**OPTIONAL:** KIT M (for thinner)

**OPTIONAL:** KIT F (for thinner)