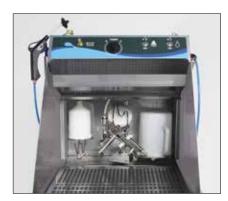

### MOD. 135 - SPEEDY CLEAN

### COMBINED SPRAY-GUN WASHER, MANUAL WITH WATER AND SOLVENT

#### **TECHNICAL DATA**

Dimensions 450 x 310 x 830 mm

> Weight 10 Kg

Operation pneumatic

- Very compact unit; only 45 x 31 x 83h cm
- 4 tanks of 5 litres each
- One pump with dirty fluid for both zones (pre-wash)
- One nebulizer with clean fluid for both zones (final rinse)
- Brush for manual washing
- Works with water plus detergent and thinner
- Washes whole spray-guns, spraying nozzles, paint cup, mixing stirrers, paint filters, etc...
- Produces very few gases
- Aspiration system built-in
- Air gun for drying
- Can be used inside or outside the spray booth
- 100% stainless steel